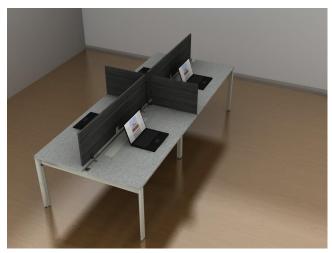

## GLOBAL BRIDGES II

BRTBAR4PA2460L

24" x 60" workstations assembled in 4 person pods

With Bridges II you can develop an environment of collaborative teamwork through workspace configuration that enhances line communication and bridges people with a spectrum of ideas and interfaces. The product focuses on advancing engagement and collaborative creation through quick adaptation necessary to meet the need of a fast paced and ever changing work environment. Work surface power trough allows immediate power/data access for a multitude of mobile devices.

## **BENCHING**

Panel Divider Finish Asian Night

Worksurface Finish Brushed Cobalt