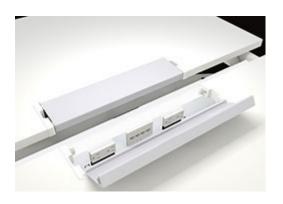

## GLOBAL BRIDGES II

BRTBAR4PA2460L

24" x 60" workstations assembled in 4 person pods

With Bridges II you can develop an environment of collaborative teamwork through workspace configuration that enhances line communication and bridges people with a spectrum of ideas and interfaces. The product focuses on advancing engagement and collaborative creation through quick adaptation necessary to meet the need of a fast paced and ever changing work environment. Work surface power trough allows immediate power/data access for a multitude of mobile devices.