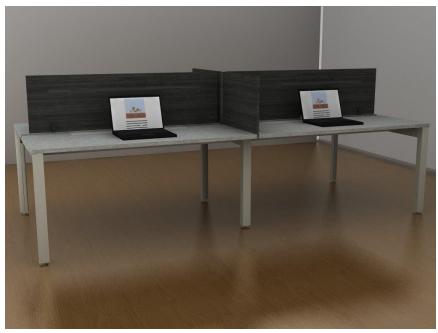

## GLOBAL BRIDGES II

BRTBAR4PA2460L

24" x 60" workstations assembled in 4 person pods

With Bridges II you can develop an environment of collaborative teamwork through workspace configuration that enhances line communication and bridges people with a spectrum of ideas and interfaces. The product focuses on advancing engagement and collaborative creation through quick adaptation necessary to meet the need of a fast paced and ever changing work environment. Work surface power trough allows immediate power/data access for a multitude of mobile devices.

## **BENCHING**

Panel Divider Finish Asian Night

Worksurface Finish Brushed Cobalt