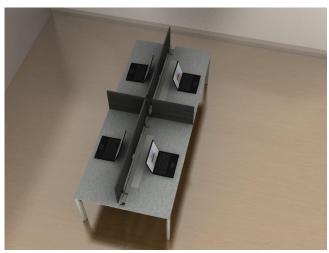

## GLOBAL BRIDGES II

BRTBAR4PA2460L

24" x 60" workstations assembled in 4 person pods

With Bridges II you can develop an environment of collaborative teamwork through workspace configuration that enhances line communication and bridges people with a spectrum of ideas and interfaces. The product focuses on advancing engagement and collaborative creation through quick adaptation necessary to meet the need of a fast paced and ever changing work environment. Work surface power trough allows immediate power/data access for a multitude of mobile devices.

## **BENCHING**

Panel Divider Finish Asian Night

Worksurface Finish Brushed Cobalt