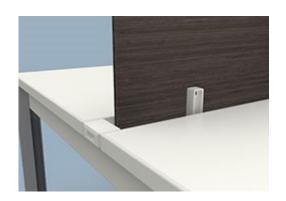

## GLOBAL BRIDGES II

BRTBAR4PA2460L

24" x 60" workstations assembled in 4 person pods

With Bridges II you can develop an environment of collaborative teamwork through workspace configuration that enhances line communication and bridges people with a spectrum of ideas and interfaces. The product focuses on advancing engagement and collaborative creation through quick adaptation necessary to meet the need of a fast paced and ever changing work environment. Work surface power trough allows immediate power/data access for a multitude of mobile devices.