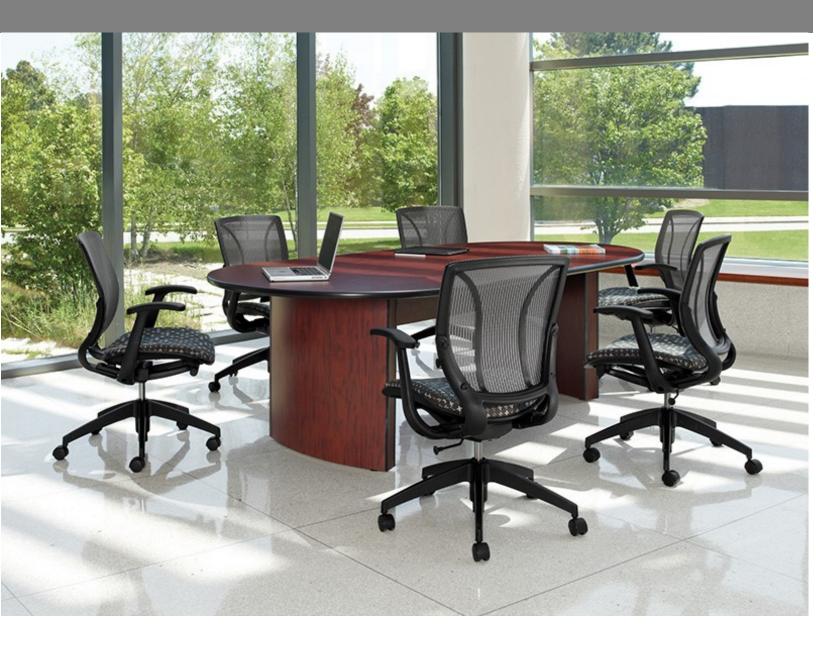

## OFFICESCAPES RENTAL SERVICES CONFERENCE TABLES Rental Done Right

Racetrack Table with Panel Base, matching T-mold edge Available in 8 Foot (Model GRT8WXTM)and 10 Foot (GRT10WXTM)

Finish: Quartered Mahogany