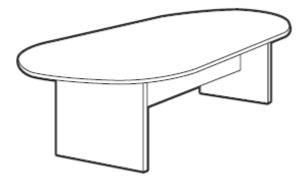

## OFFICESCAPES RENTAL SERVICES CONFERENCE TABLES Rental Done Right

Racetrack Table with Panel Base, matching T-mold edge Available in 8 Foot (Model GRT8WXTM)and 10 Foot (GRT10WXTM)

Finish: Quartered Mahogany