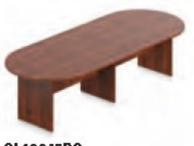

**SL12048RS** 120" Racetrack Conference

**SL9544RS** 95" Racetrack Conference

Finish: American Dark Cherry

SL48R 48" Round Table/Cross Base