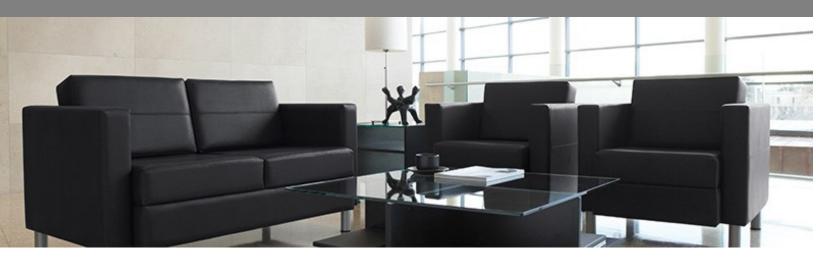

## **RECEPTION**

The broad appeal of the Citi series rests with its contemporary style and scale, unlimited flexibility and great value.

- Just 31" deep and 30" wide for the club chair, 72" wide for the three seater sofa, so it works well where space is at a premium.
- The raised leg enhances the lightness of scale and provides easy access for cleaners.
- Cushions are sewn with double needle-stitched seams and sig high and firm, making it extremely appropriate as reception area seating.

## **RECEPTION**

Citi 3-Seat Sofa

Finish: Black Leather/Mock Leather

Citi Lounge Chair

Finish: Black Leather/Mock Leather

Citi End Table

Finish: Black Laminate

Citi Coffee Table