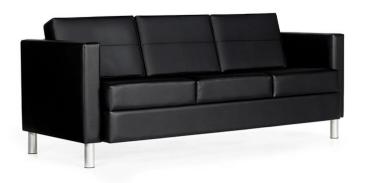

## **RECEPTION**

Citi 3-Seat Sofa

Finish: Black Leather/Mock Leather

Citi Lounge Chair

Finish: Black Leather/Mock Leather

Citi End Table

Finish: Black Laminate

Citi Coffee Table