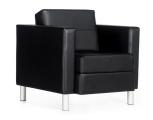

## **RECEPTION**

The broad appeal of the Citi series rests with its contemporary style and scale, unlimited flexibility and great value.

- Just 31" deep and 30" wide for the club chair, 72" wide for the three seater sofa, so it works well where space is at a premium.
- The raised leg enhances the lightness of scale and provides easy access for cleaners.
- Cushions are sewn with double needle-stitched seams and sig high and firm, making it extremely appropriate as reception area seating.

## **RECEPTION**

Citi 3-Seat Sofa

Finish: Black Leather/Mock Leather

Citi Lounge Chair

Finish: Black Leather/Mock Leather

Citi End Table

Finish: Black Laminate

Citi Coffee Table